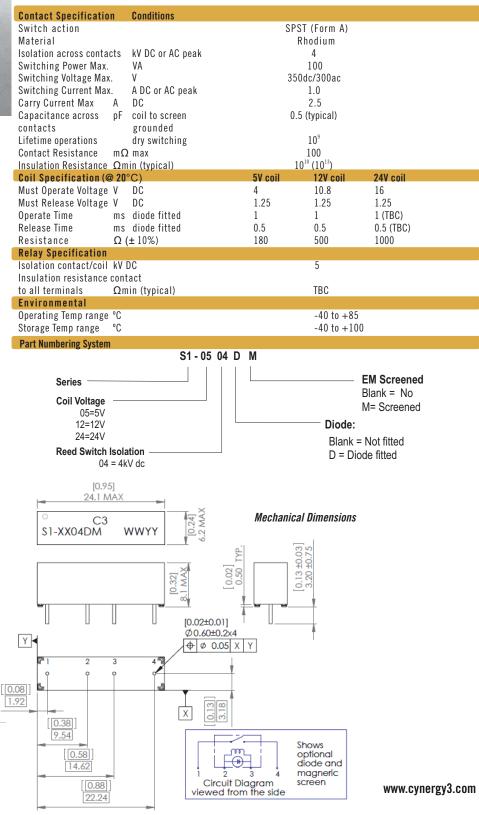

The coil pins are positioned near the centre of the relay while the contact pins are near the ends to give improved isolation between the high voltage contacts and the low voltage coil.

## IS09001 CERTIFIED

S1 Series 2016

- Single-in-line package
- 4kV Isolation Voltage across contacts
- Isolation Voltage 5kV contact to coil
- 2.5A carry current
- Up to 350V switching voltage

© 2016 Cynergy3 Components, All Rights Reserved. Specifications are subject to change without prior notice. Cynergy3 Components and the Cynergy3 Components logo are trademarks of Cynergy3 Components Limited.