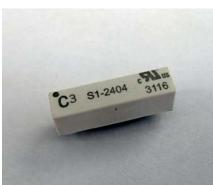

## S1 Relay Series UL Approved\* Miniature High Voltage Relay

Actual device may differ

The S1 series is a miniature high voltage single-in-line reed relay for applications where space saving is a prime consideration.

The coil pins are positioned near the centre of the relay while the contact pins are near the ends to give improved isolation between the high voltage contacts and the low voltage coil.

## IS09001 CERTIFIED

S1 Series 2016

- Single-in-line package
- 4kV Isolation Voltage across contacts
- Isolation Voltage 5kV contact to coil
- 2.5A carry current
- Up to 350V switching voltage

© 2016 Cynergy3 Components, All Rights Reserved. Specifications are subject to change without prior notice. Cynergy3 Components and the Cynergy3 Components logo are trademarks of Cynergy3 Components Limited.