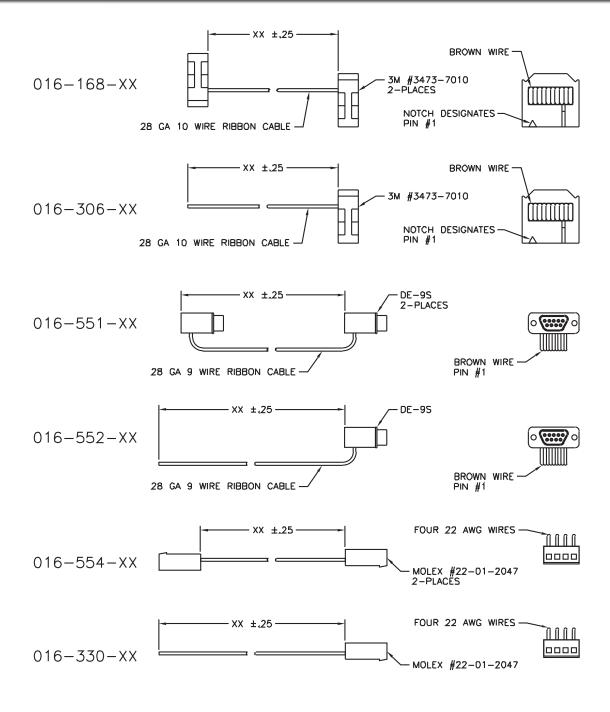

## **DC Cable Assemblies**

| Model                          | Description                                      | Mating Connector                           |
|--------------------------------|--------------------------------------------------|--------------------------------------------|
| 016-168-XX *                   | 10 pin ribbon cable female / female              | T & B 609-1057 male and 3M #3793-5303 male |
| 016-306-XX *                   | 10 pin ribbon cable female / open wires          | T & B 609-1057 male and 3M #3793-5303 male |
| 016-551-XX *                   | D-subminiature 9 pin (DE-9S) female / female     | D-subminiature 9 pin male (DE-9P)          |
| 016-552-XX *                   | D-subminiature 9 pin (DE-9S) female / open wires | D-subminiature 9 pin male (DE-9P)          |
| 016-554-XX *                   | 4 pin Molex female / female                      | Molex #22-12-2044 male                     |
| 016-330-XX *                   | 4 pin Molex female / open wires                  | Molex #22-12-2044 male                     |
| * (xx) insert length in inches |                                                  |                                            |