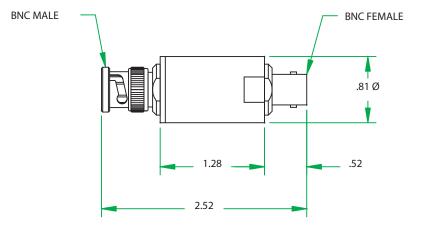

| Γ   | ~   | PROPRIETARY INFORMATION<br>ALL SURFACES ARE TO BE FREE<br>OF BURRS, PITS, & SCRATCHES |             |                       |          |      |                                           |             |
|-----|-----|---------------------------------------------------------------------------------------|-------------|-----------------------|----------|------|-------------------------------------------|-------------|
| REV | ECN | DATE                                                                                  | BY          | DRAWN BY              | T. ZEISS | DATE | 11-20-06                                  | TOLERANCES  |
|     |     |                                                                                       |             | APP'D BY              | SCALE    | FULL | FRACTIONAL<br>DIM. ± 1/64                 |             |
|     |     |                                                                                       |             |                       |          |      | TOLL                                      | 2 PLACE     |
|     |     |                                                                                       |             | MATERIAL              | B        |      | DECIMAL ±.010<br>3 PLACE<br>DECIMAL ±.005 |             |
|     |     |                                                                                       |             | FINISH                | N        |      |                                           |             |
|     |     |                                                                                       |             | 1                     | N        |      | ANGULAR                                   |             |
|     |     |                                                                                       | DESCRIPTION |                       |          |      |                                           | DIM. + 1/2° |
|     |     |                                                                                       | L           | BNC MALE / BNC FEMALE |          |      |                                           | DWG NO.     |
|     |     |                                                                                       |             |                       |          |      |                                           | 092-5252    |