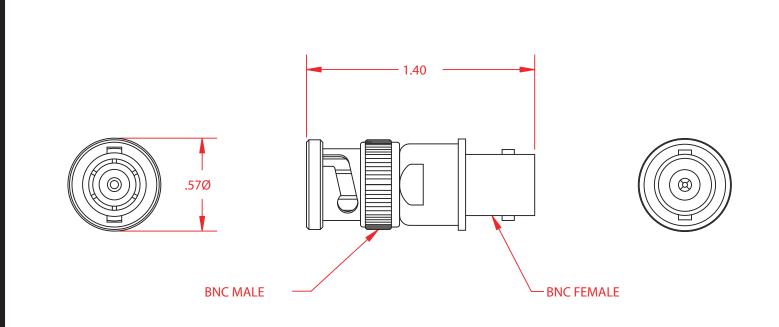

|     | ۸.   | Fee      | 7           | JFW INDUSTRIES, INC. |    |       | PROPRIETARY INFORMATION ALL SURFACES ARE TO BE FREE |                                        |  |
|-----|------|----------|-------------|----------------------|----|-------|-----------------------------------------------------|----------------------------------------|--|
|     |      | 1        |             |                      |    | DATE  | <u> </u>                                            | OF BURRS, PITS, & SCRATCHES TOLERANCES |  |
| REV | ECN  | DATE     | BY          | DRAWN BY CDJ         |    | DAIL  | 5-05-95                                             | FRACTIONAL                             |  |
| Α   | 7641 | 11-14-03 | TEZ         | APP'D BY             |    | SCALE | 2                                                   | DIM. ± 1/64                            |  |
|     |      |          |             | MATERIAL 2X          |    |       | 2 PLACE<br>DECIMAL ±.010                            |                                        |  |
|     |      | BRASS    |             |                      |    |       | 3 PLACE                                             |                                        |  |
|     |      |          |             | FINISH               | rı |       |                                                     | DECIMAL ± .005                         |  |
|     |      |          |             | NICKEL               |    |       |                                                     | ANGULAR                                |  |
|     |      |          | DESCRIPTION |                      |    |       | DIM. ± 1/2°                                         |                                        |  |
| _   |      |          |             |                      |    |       |                                                     | DWG NO.                                |  |
|     |      |          |             | FEEDTHRU TERMINATION |    |       |                                                     | 092-2307                               |  |