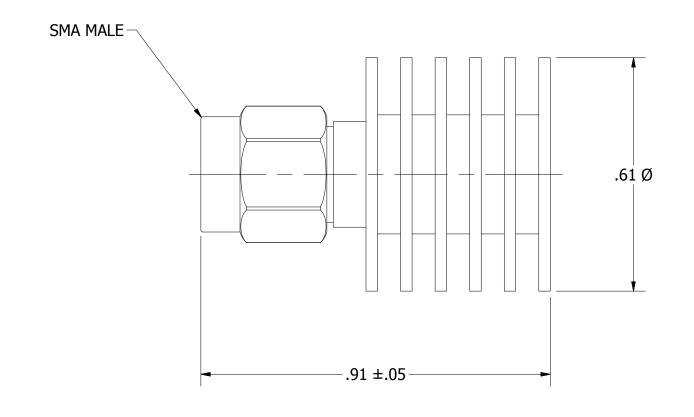

## **NOTES**

CONNECTOR: PASSIVATED STAINLESS STEEL HEATSINK: BLACK ANODIZED ALUMINUM ALLOY

| REV | ECN    | DATE    | BY  | APPR |                                        | \ IE\A/ INIE | \     | `ТГ   | NEC INC                                                   |
|-----|--------|---------|-----|------|----------------------------------------|--------------|-------|-------|-----------------------------------------------------------|
| -   | ISSUED | 2-13-04 | BZ  | TEZ  | (jfu                                   | JEVV INL     | JU    | ) I C | RIES, INC.                                                |
| Α   | 27788  | 5-15-17 | TEZ | TEZ  |                                        | <b>)</b>     |       |       | ,                                                         |
|     |        |         |     |      | www.jfwindustries.com PH: 317-887-1340 |              |       |       |                                                           |
|     |        |         |     |      | MATERIAL                               | SEE NOTE     |       |       | PROPRIETARY INFORMATION                                   |
|     |        |         |     |      | FINISH                                 | SEE NOTE     |       |       | ALL SURFACES ARE TO BE FREE<br>OF BURRS, PITS & SCRATCHES |
|     |        |         |     |      | MODEL                                  | 50T-128      | SCALE | 4x    | TOLERANCES .XX±.010 .XXX±.005 XX°±.5°                     |
|     |        |         |     |      | DESCRIPTION                            | RIPTION      |       |       | DWG#                                                      |
|     |        |         |     |      | 5 WATT TERMINATION                     |              |       |       | 000 4404                                                  |
|     |        |         |     |      |                                        |              |       |       | 092-4404                                                  |
|     |        |         |     |      |                                        |              |       |       |                                                           |