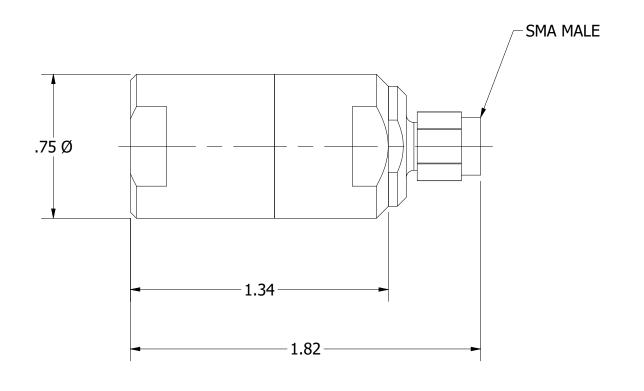

| REV | ECN    | DATE    | BY | APPR |                    | TEVAL INIT          | <b>NI 1</b> 0    | ЭТГ   | DIEC INC                                                  |
|-----|--------|---------|----|------|--------------------|---------------------|------------------|-------|-----------------------------------------------------------|
| -   | ISSUED | 11-4-11 | JZ | TRS  | I if               | JFW IND             | ノし、              | ) I C | RIES, INC.                                                |
| Α   | 24444  | 9-12-16 | GM | JZ   |                    | <i>''</i>           |                  |       | ,                                                         |
|     |        |         |    |      |                    | www.jfwindustries.d | PH: 317-887-1340 |       |                                                           |
|     |        |         |    |      | MATERIAL           | BRASS               |                  |       | PROPRIETARY INFORMATION                                   |
|     |        |         |    |      | FINISH             | NICKEL              |                  |       | ALL SURFACES ARE TO BE FREE<br>OF BURRS, PITS & SCRATCHES |
|     |        |         |    |      | MODEL              | 50T-XXX             | SCALE            | x2    | TOLERANCES .XX±.010 .XXX±.005 XX°±.5°                     |
|     |        |         |    |      | DESCRIPTION        |                     |                  |       | DWG#                                                      |
|     |        |         |    |      | 5 WATT TERMINATION |                     |                  |       | 000 4400 04                                               |
|     |        |         |    |      |                    | 5 WATT TERMINATION  |                  |       | 092-4403-01                                               |