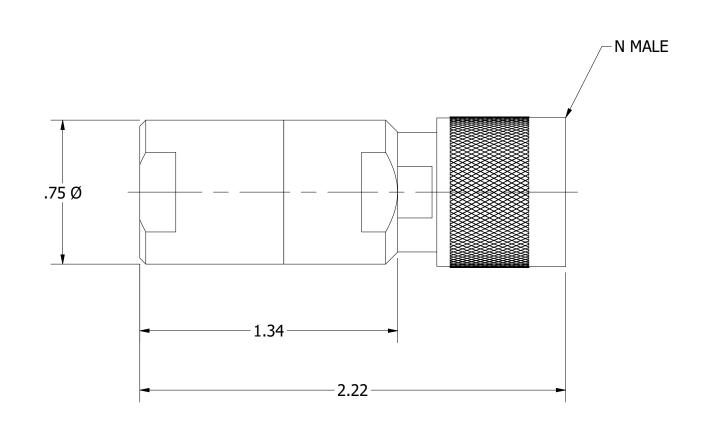

| ECN    | DATE    | BY             | APPR              |                       | TEVAL INT  | )     C                                                                                           | TE                                      | DIEC INC                                                                                             |
|--------|---------|----------------|-------------------|-----------------------|------------|---------------------------------------------------------------------------------------------------|-----------------------------------------|------------------------------------------------------------------------------------------------------|
| ISSUED | 11-4-11 | JZ             | TRS               | I if.                 | JEVV INL   | JUO                                                                                               | IF                                      | KIES, ING.                                                                                           |
| 24444  | 9-12-19 | GM             | JZ                | I J I V               | <b>~</b> ) |                                                                                                   |                                         | •                                                                                                    |
|        |         |                |                   |                       |            |                                                                                                   |                                         | PH: 317-887-1340                                                                                     |
|        |         |                |                   | MATERIAL              | BRASS      |                                                                                                   |                                         | PROPRIETARY INFORMATION                                                                              |
|        |         |                |                   | FINISH                | NICKEL     |                                                                                                   |                                         | ALL SURFACES ARE TO BE FREE OF BURRS, PITS & SCRATCHES                                               |
|        |         |                |                   | MODEL                 | 50T-XXX    | SCALE                                                                                             | 2                                       | TOLERANCES .XX±.010 .XXX±.005 XX°±.5°                                                                |
|        |         |                |                   | DESCRIPTION           |            | •                                                                                                 |                                         | DWG #                                                                                                |
|        |         |                |                   | 5 WATT TERMINATION    |            |                                                                                                   |                                         | 092-4403-03                                                                                          |
|        | ISSUED  | ISSUED 11-4-11 | ISSUED 11-4-11 JZ | ISSUED 11-4-11 JZ TRS | SSUED      | JFW INC  ISSUED 11-4-11 JZ TRS  24444 9-12-19 GM JZ  MATERIAL BRASS  FINISH NICKEL  MODEL 50T-XXX | JFW INDUS    SSUED   11-4-11   JZ   TRS | JFW INDUSTF  24444 9-12-19 GM JZ  MATERIAL BRASS  FINISH NICKEL  MODEL 50T-XXX SCALE X2  DESCRIPTION |