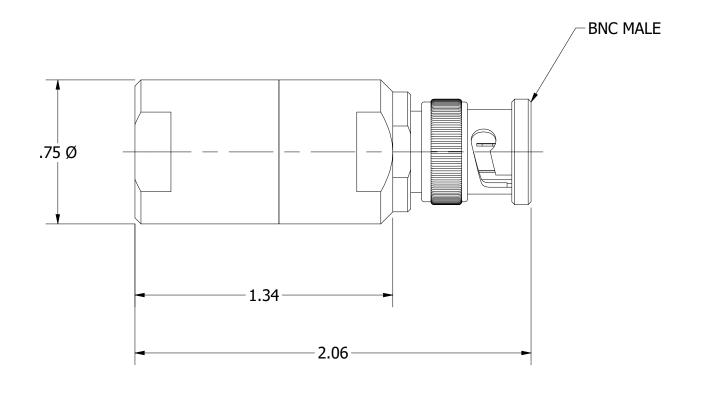

| REV | ECN    | DATE    | BY | APPR |                    | TEVAL INIT          | <b>NI 1</b> 0    | ЭТГ   | DIEC INC                                                  |
|-----|--------|---------|----|------|--------------------|---------------------|------------------|-------|-----------------------------------------------------------|
| -   | ISSUED | 11-4-11 | JZ | TRS  | I if               | JFW IND             | ノし、              | ) I C | RIES, INC.                                                |
| Α   | 24444  | 9-12-16 | GM | JZ   |                    | <i>''</i>           |                  |       | ,                                                         |
|     |        |         |    |      |                    | www.jfwindustries.d | PH: 317-887-1340 |       |                                                           |
|     |        |         |    |      | MATERIAL           | BRASS               |                  |       | PROPRIETARY INFORMATION                                   |
|     |        |         |    |      | FINISH             | NICKEL              |                  |       | ALL SURFACES ARE TO BE FREE<br>OF BURRS, PITS & SCRATCHES |
|     |        |         |    |      | MODEL              | 50T-XXX             | SCALE            | x2    | TOLERANCES .XX±.010 .XXX±.005 XX°±.5°                     |
|     |        |         |    |      | DESCRIPTION        |                     |                  |       | DWG#                                                      |
|     |        |         |    |      | 5 WATT TERMINATION |                     |                  |       | 000 4400 04                                               |
|     |        |         |    |      |                    | 5 WATT TERMINATION  |                  |       | 092-4403-01                                               |

| · INIC                                                       |  |  |  |  |  |
|--------------------------------------------------------------|--|--|--|--|--|
| S, INC.                                                      |  |  |  |  |  |
| •                                                            |  |  |  |  |  |
| JFW INDUSTRIES, INC.  www.jfwindustries.com PH: 317-887-1340 |  |  |  |  |  |
| ETARY INFORMATION                                            |  |  |  |  |  |
| ACES ARE TO BE FREE<br>S, PITS & SCRATCHES                   |  |  |  |  |  |
| OLERANCES                                                    |  |  |  |  |  |
| 0 .XXX±.005 XX°±.5°                                          |  |  |  |  |  |
|                                                              |  |  |  |  |  |
| 2-4403-07                                                    |  |  |  |  |  |
| 2-4403-07                                                    |  |  |  |  |  |
| S<br>C                                                       |  |  |  |  |  |

| ECN    | DATE    | BY             | APPR              |                       | TEVAL INT  | )     C                                                                                           | TE                                      | DIEC INC                                                                                             |
|--------|---------|----------------|-------------------|-----------------------|------------|---------------------------------------------------------------------------------------------------|-----------------------------------------|------------------------------------------------------------------------------------------------------|
| ISSUED | 11-4-11 | JZ             | TRS               | I if.                 | JEVV INL   | JUO                                                                                               | IF                                      | KIES, ING.                                                                                           |
| 24444  | 9-12-19 | GM             | JZ                | I J I V               | <b>~</b> ) |                                                                                                   |                                         | •                                                                                                    |
|        |         |                |                   |                       |            |                                                                                                   |                                         | PH: 317-887-1340                                                                                     |
|        |         |                |                   | MATERIAL              | BRASS      |                                                                                                   |                                         | PROPRIETARY INFORMATION                                                                              |
|        |         |                |                   | FINISH                | NICKEL     |                                                                                                   |                                         | ALL SURFACES ARE TO BE FREE OF BURRS, PITS & SCRATCHES                                               |
|        |         |                |                   | MODEL                 | 50T-XXX    | SCALE                                                                                             | 2                                       | TOLERANCES .XX±.010 .XXX±.005 XX°±.5°                                                                |
|        |         |                |                   | DESCRIPTION           |            | •                                                                                                 |                                         | DWG #                                                                                                |
|        |         |                |                   | 5 WATT TERMINATION    |            |                                                                                                   |                                         | 092-4403-03                                                                                          |
|        | ISSUED  | ISSUED 11-4-11 | ISSUED 11-4-11 JZ | ISSUED 11-4-11 JZ TRS | SSUED      | JFW INC  ISSUED 11-4-11 JZ TRS  24444 9-12-19 GM JZ  MATERIAL BRASS  FINISH NICKEL  MODEL 50T-XXX | JFW INDUS    SSUED   11-4-11   JZ   TRS | JFW INDUSTF  24444 9-12-19 GM JZ  MATERIAL BRASS  FINISH NICKEL  MODEL 50T-XXX SCALE X2  DESCRIPTION |