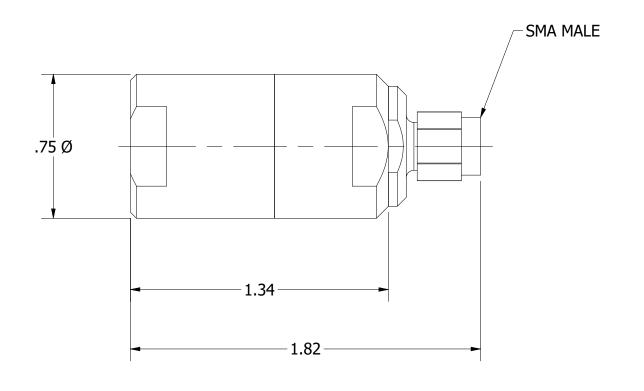

| REV | ECN    | DATE    | BY | APPR |                                       | TEVAL INIT | <b>NI 1</b> 0 | ЭТГ   | DIEC INC                                                  |
|-----|--------|---------|----|------|---------------------------------------|------------|---------------|-------|-----------------------------------------------------------|
| -   | ISSUED | 11-4-11 | JZ | TRS  | I if                                  | JFW IND    | ノし、           | ) I C | RIES, INC.                                                |
| Α   | 24444  | 9-12-16 | GM | JZ   |                                       | <i>''</i>  |               |       | ,                                                         |
|     |        |         |    |      | www.jfwindustries.com PH: 317-887-134 |            |               |       |                                                           |
|     |        |         |    |      | MATERIAL                              | BRASS      |               |       | PROPRIETARY INFORMATION                                   |
|     |        |         |    |      | FINISH                                | NICKEL     |               |       | ALL SURFACES ARE TO BE FREE<br>OF BURRS, PITS & SCRATCHES |
|     |        |         |    |      | MODEL                                 | 50T-XXX    | SCALE         | x2    | TOLERANCES .XX±.010 .XXX±.005 XX°±.5°                     |
|     |        |         |    |      | DESCRIPTION                           |            |               |       | DWG#                                                      |
|     |        |         |    |      | 5 WATT TERMINATION                    |            |               |       | 000 4400 04                                               |
|     |        |         |    |      | 5 WATT TERMINATION                    |            |               |       | 092-4403-01                                               |