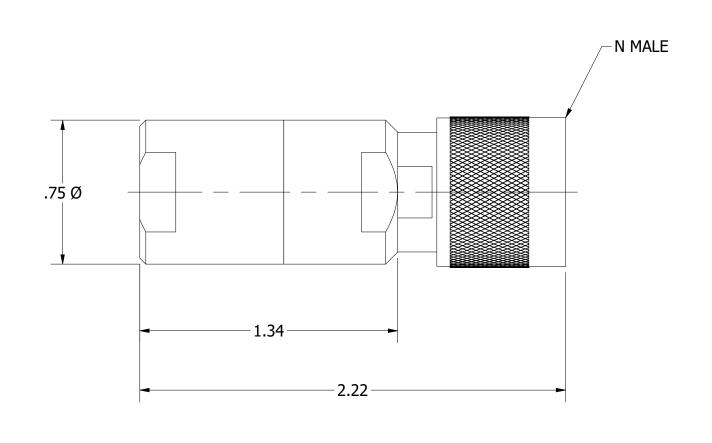

| · INIC                                                       |  |  |  |  |  |
|--------------------------------------------------------------|--|--|--|--|--|
| S, INC.                                                      |  |  |  |  |  |
| •                                                            |  |  |  |  |  |
| JFW INDUSTRIES, INC.  www.jfwindustries.com PH: 317-887-1340 |  |  |  |  |  |
| ETARY INFORMATION                                            |  |  |  |  |  |
| ACES ARE TO BE FREE<br>S, PITS & SCRATCHES                   |  |  |  |  |  |
| OLERANCES                                                    |  |  |  |  |  |
| 0 .XXX±.005 XX°±.5°                                          |  |  |  |  |  |
|                                                              |  |  |  |  |  |
| 2-4403-07                                                    |  |  |  |  |  |
| 2-4403-07                                                    |  |  |  |  |  |
| S<br>C                                                       |  |  |  |  |  |