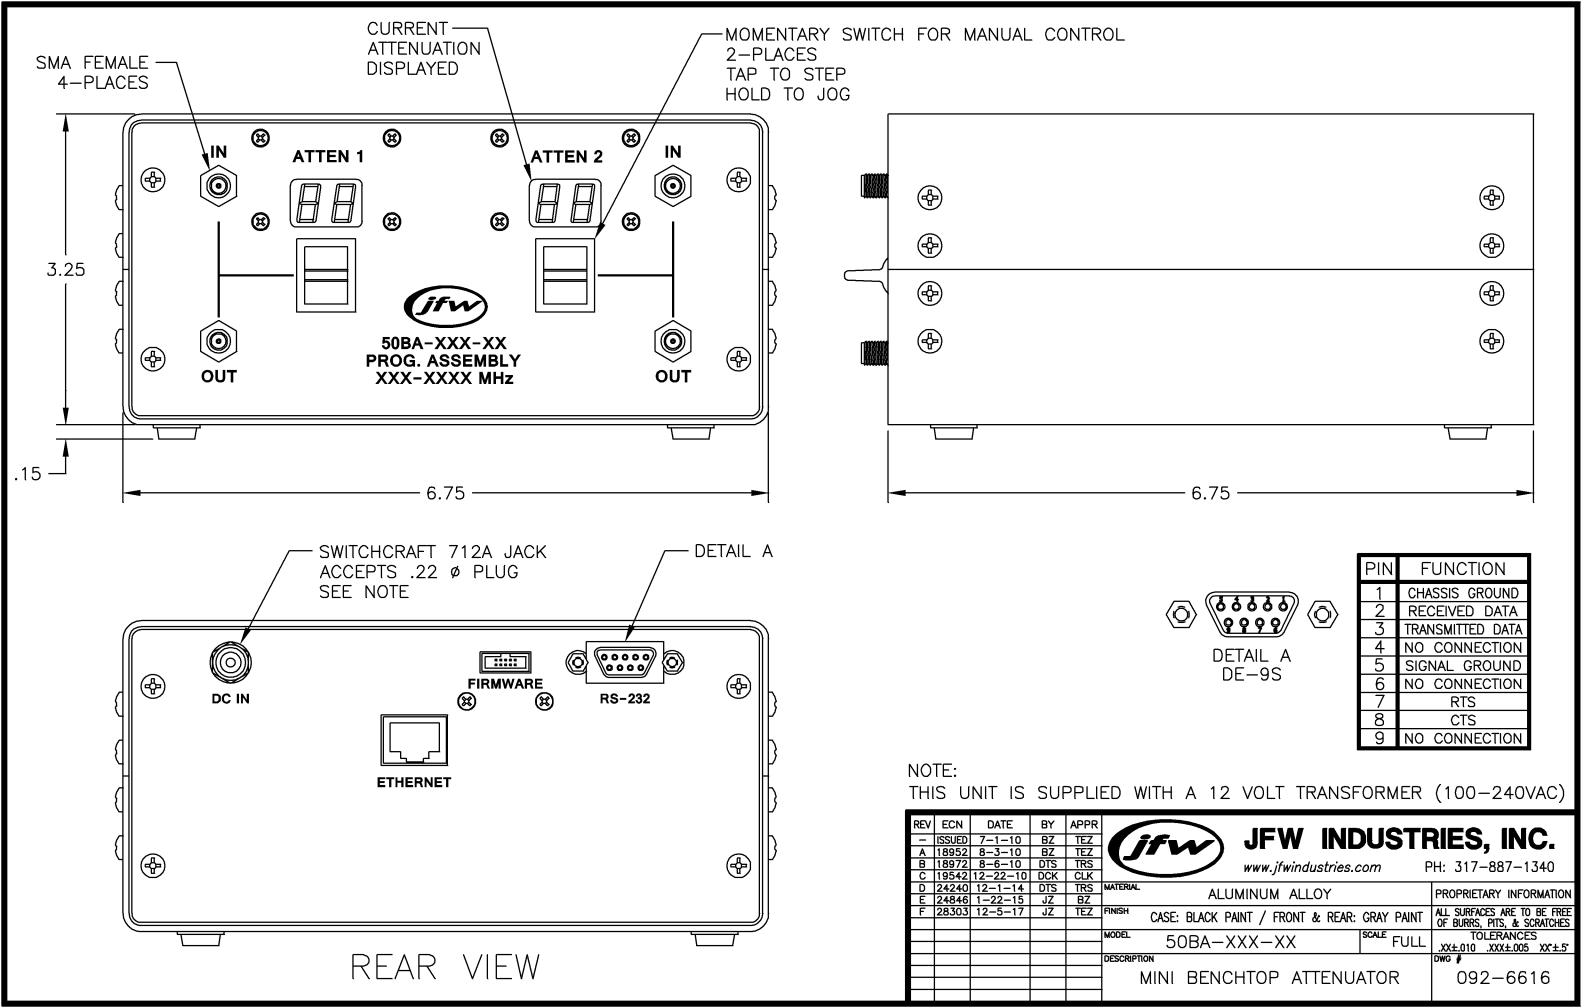

Switching Speed 1 microsecond typical

(after command is received and processed)
(3 milliseconds typical processing time)

DC Supply +12 Vdc

(100-240 VAC AC/DC transformer included)

Manual Control Momentary Lever Actuator Switch with

7-Segment LED Displays (tap to step, hold to jog) (jog speed range is 0-10)

(jog speed set to 0 will disable all levers)