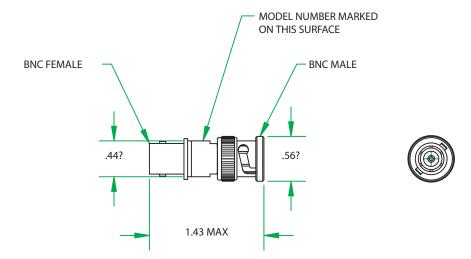

|     |      | F        | 7                                         |                    | DUSTRIES, INC.                       | PROPRIETARY INFORMATION<br>ALL SURFACES ARE TO BE FREE |
|-----|------|----------|-------------------------------------------|--------------------|--------------------------------------|--------------------------------------------------------|
|     |      |          | OF BURRS, PITS, & SCRATCHES<br>TOLERANCES |                    |                                      |                                                        |
| REV | ECN  | DATE     | BY                                        | DRAWN BY CDJ       | DATE 10-06-98                        | FRACTIONAL                                             |
| Α   |      | 8-31-83  |