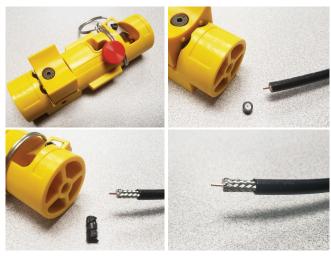

## CST-195/200

#### **STOCK CODE 3192-102**

Prep tool for LMR-195 and LMR-200 connectors tested to over 2000 preps. RB-CST replacement blade package available.