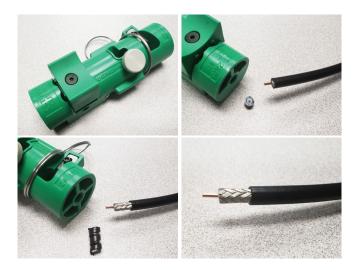

## **CST-240A**

#### STOCK CODE 3192-152

Prep tool for LMR-240 – tested to over 2000 preps. RB-CST replacement blade package available.