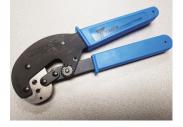

## CT-240/200/100

#### STOCK CODE 3192-256

Crimp tool for LMR-240, LMR-200 and LMR-100 connectors - tool has a cam adjustment that can be used to minimize the required crimp force.