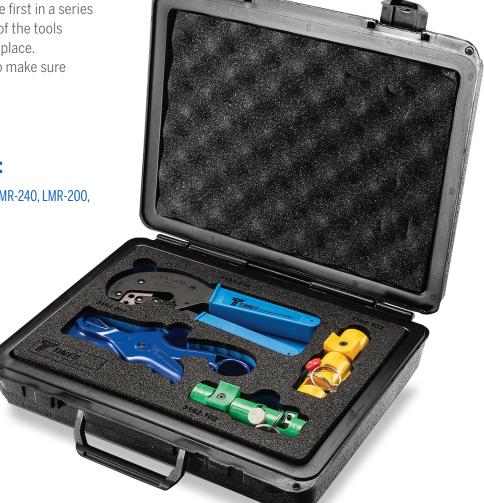

## LMR Tool Kit

Part Number: TK-195/200/240EZ-HC Stock Code: 660-1206

## Introducing a NEW hardcase tool kit

Identifying the proper tools for a job, making sure that you have all of the necessary tools and storing them in such a way that they are quickly accessible, has been a timeless challenge. Especially, when working at a remote job site.

This new hard case tool kit with hard foam cut-outs for LMR-195, 200 and 240 goes a long way towards addressing the challenge. This is the first in a series of hardcase kits which will keep all of the tools required for a specific job all in one place. All it takes is a quick flip of the lid to make sure you have everything you need.

• TK-195/200/240EZ-HC

• For LMR-195, 200 and 240

X series connectors

 CT-240/200/195/100 - Crimp tool for LMR-240, LMR-200, LMR-195 and LMR-100 connectors

• CST-195/200 - Prep tool for LMR-195 and LMR-200 connectors

• CST-240A - Prep tool for LMR-240

 CCT-03 - Cable cutting tool for LMR-100 through LMR-600